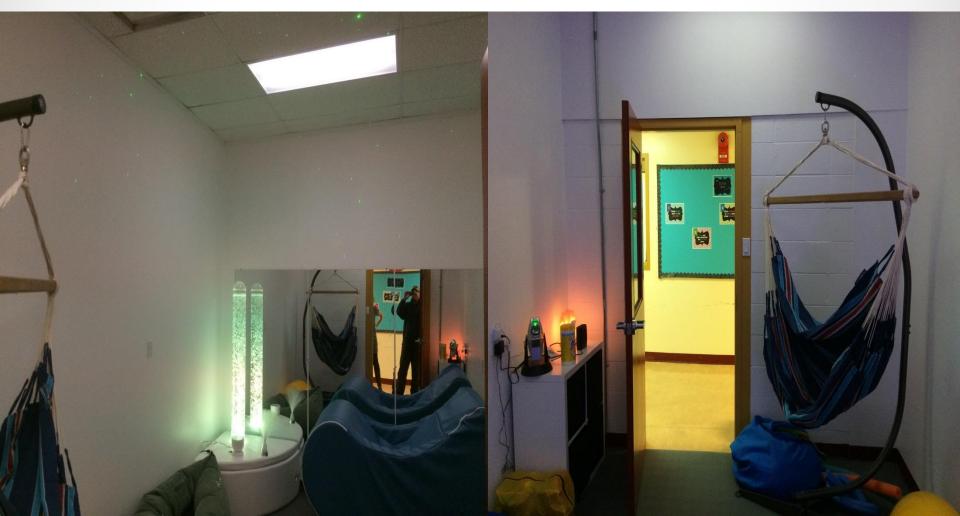

shing System



## Carbon EIFS Phase 2

Base coat applied over insulation

Finished EIFS colours



# Trinity Christian Academy

Relocate 2 modulars from Trochu to Trinity



# Trinity Christian Academy

Modular 1

Modular 2



# Trinity Christian Academy

Modulars painted, up and running



#### Greentree

Classroom remodeling, completed link and additional washrooms



#### Greentree

#### • Link to modulars completed

#### Classroom remodeling



#### Greentree

• Modified upstairs bathroom to barrier free.



# Wheatland Elementary

#### • Fire in boys washroom



# Wheatland Elementary

#### Bathroom repaired



#### Brentwood

Classroom Remodeling

.



### Brentwood

#### New classroom

#### Breakout Rooms



### Three Hills

Sensory Room



### Three Hills

Sensory Room Completed



# Trinity Flood

 Trinity Gym , Kitchen and Common Area Flooded Twice in approximately <u>2 weeks</u>



# Trinity Flood

• Gym Floor

#### Kitchen & Classroom





# Trinity-Flood

• New Gym Floor with Logo and Gym Lines



# Trinity-Flood

Kitchen

Classroom & Common Area



## FOTV – Fitness Centre

Structural Steel, Steel Studs & Parapet Compacting crushed gravel



## Tro Val Fitness Centre

Roof being installed

Sheeting being installed



# Schools ready to go – Thanks to janitorial staff

Brentwood

Three Hills



# **OTHER PROJECTS**

| Before Summer Projects |                          |                     |  |
|------------------------|--------------------------|---------------------|--|
| School                 | Project                  | Contractor          |  |
|