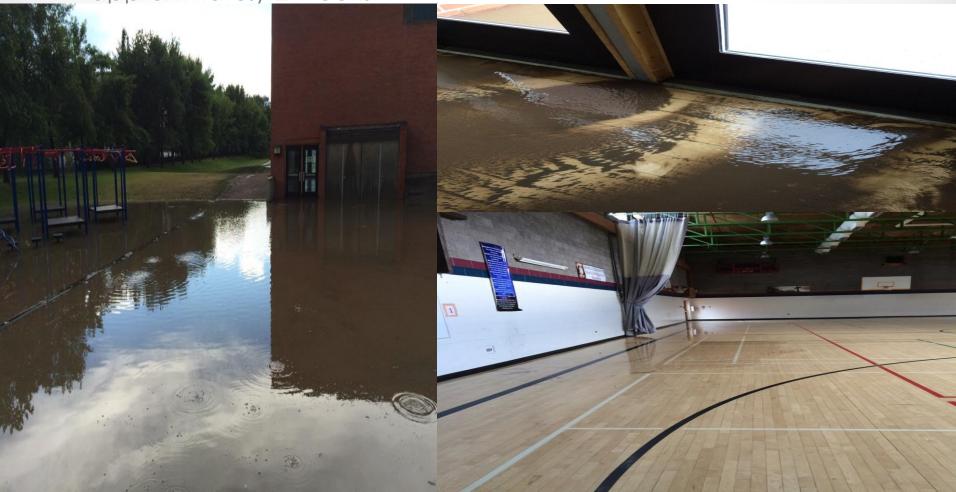

# Trinity Flood

 Trinity Gym , Kitchen and Common Area Flooded Twice in approximately <u>2 weeks</u>

# Trinity Flood

• Gym Floor

#### Kitchen & Classroom