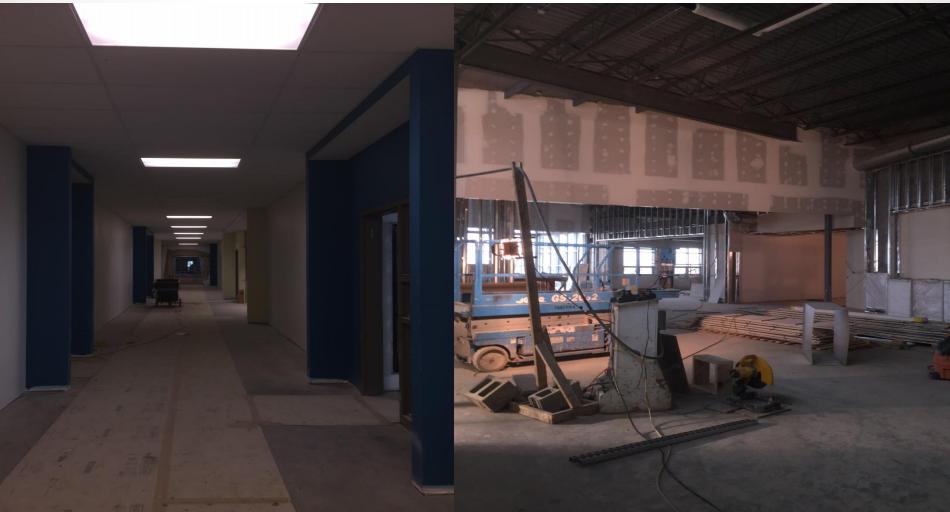

#### • Elementary Wing

Classroom

Standard Classroom Remodeling

Classrooms and separation walls being built

• 1 of 2 classrooms in old library

• 2<sup>nd</sup> classroom in old library

Counsellor Room and Emergency Lights

Hallway to classroom and breakout rooms