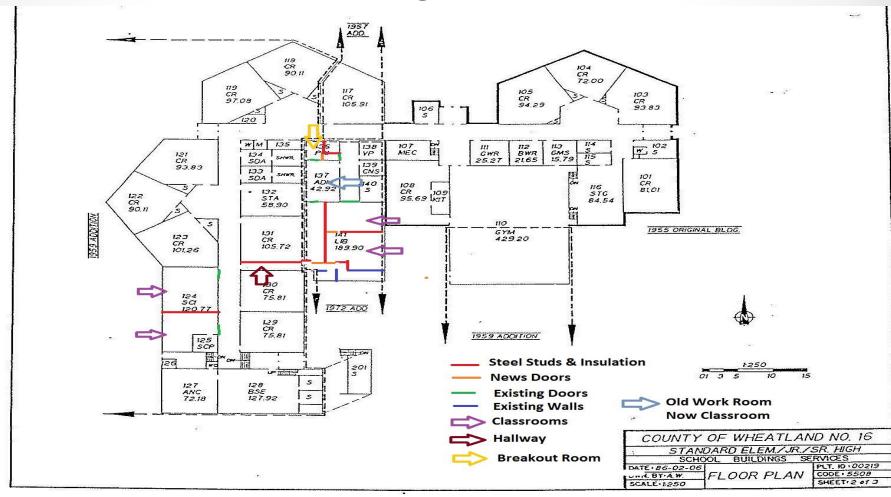

#### • Elementary Wing

Classroom

Standard Classroom Remodeling

Classrooms and separation walls being built

• 1 of 2 classrooms in old library

• 2<sup>nd</sup> classroom in old library

Counsellor Room and Emergency Lights

Hallway to classroom and breakout rooms