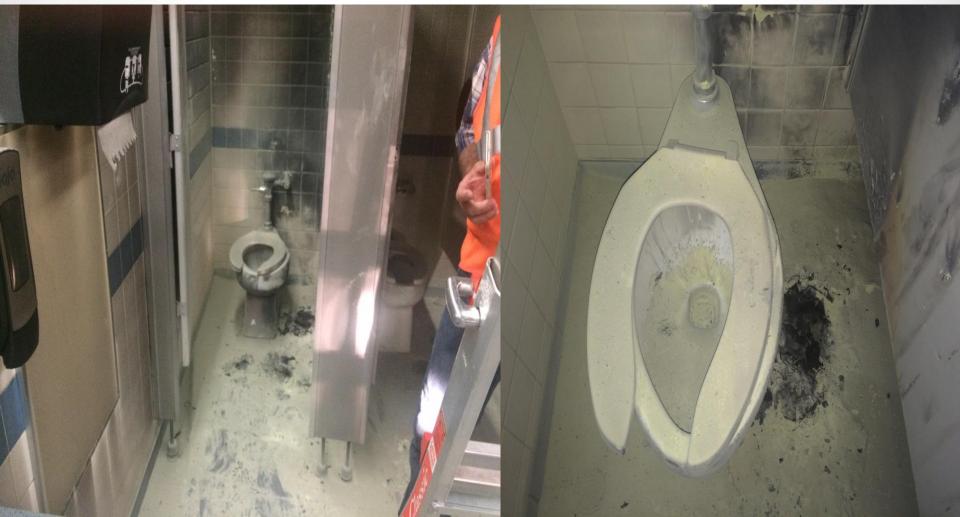

1 of 2 classrooms in old library



• 2<sup>nd</sup> classroom in old library



Counsellor Room and Emergency Lights



Hallway to classroom and breakout rooms



# Carbon EIFS (stucco) Phase 2

• Exterior Insulation and Finishing System



## Carbon EIFS Phase 2

Base coat applied over insulation

Finished EIFS colours



# Trinity Christian Academy

Relocate 2 modulars from Trochu to Trinity



# Trinity Christian Academy

Modular 1

Modular 2



# Trinity Christian Academy

Modulars painted, up and running



#### Greentree

Classroom remodeling, completed link and additional washrooms



#### Greentree

#### • Link to modulars completed

#### Classroom remodeling



#### Greentree

• Modified upstairs bathroom to barrier free.



# Wheatland Elementary

#### • Fire in boys washroom



# Wheatland Elementary

#### Bathroom repaired



#### Brentwood

Classroom Remodeling

.



### Brentwood

#### New classroom

#### Breakout Rooms



### Three Hills

Sensory Room



### Three Hills

Sensory Room Completed



# Trinity Flood

 Trinity Gym , Kitchen and Common Area Flooded Twice in approximately <u>2 weeks</u>



# Trinity Flood

• Gym Floor

#### Kitchen & Classroom





# Trinity-Flood

• New Gym Floor with Logo and Gym Lines



# Trinity-Flood

Kitchen

Classroom & Common Area



## FOTV – Fitness Centre

Structural Steel, Steel Studs & Parapet Compacting crushed gravel



## Tro Val Fitness Centre

Roof being installed

Sheeting being installed



# Schools ready to go – Thanks to janitorial staff

Brentwood

Three Hills



# **OTHER PROJECTS**

| Before Summer Proje