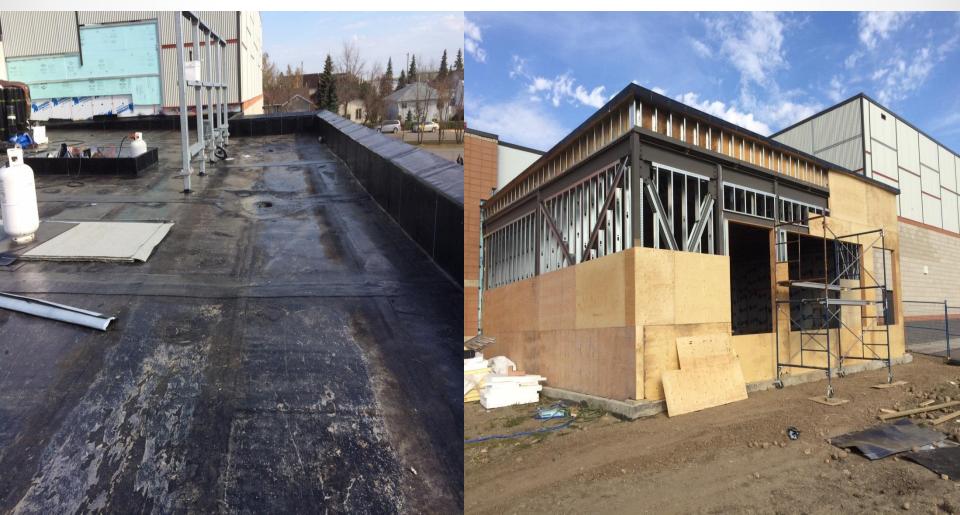

## FOTV – Fitness Centre

Structural Steel, Steel Studs & Parapet Compacting crushed gravel

## Tro Val Fitness Centre

Roof being installed

Sheeting being installed