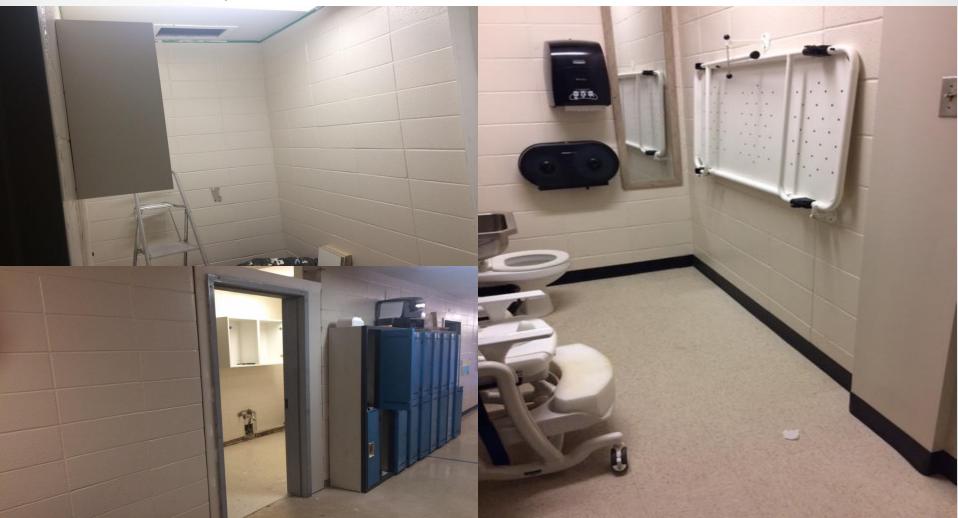

#### Greentree

Classroom remodeling, completed link and additional washrooms

#### Greentree

• Modified upstairs bathroom to barrier free.