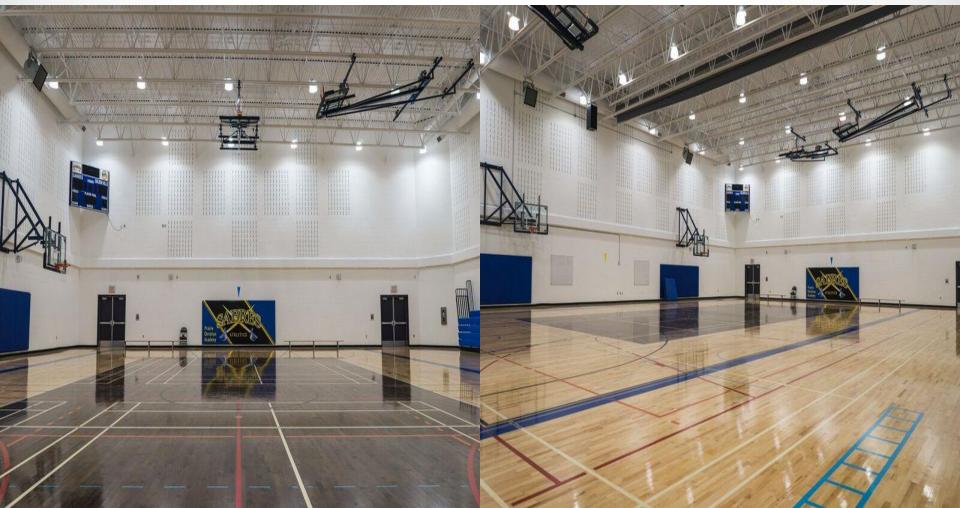

#### Front Entrance and Gym

Common Area

Media Room

Hallway

Washroom

Classroom

Science Room

• Gym