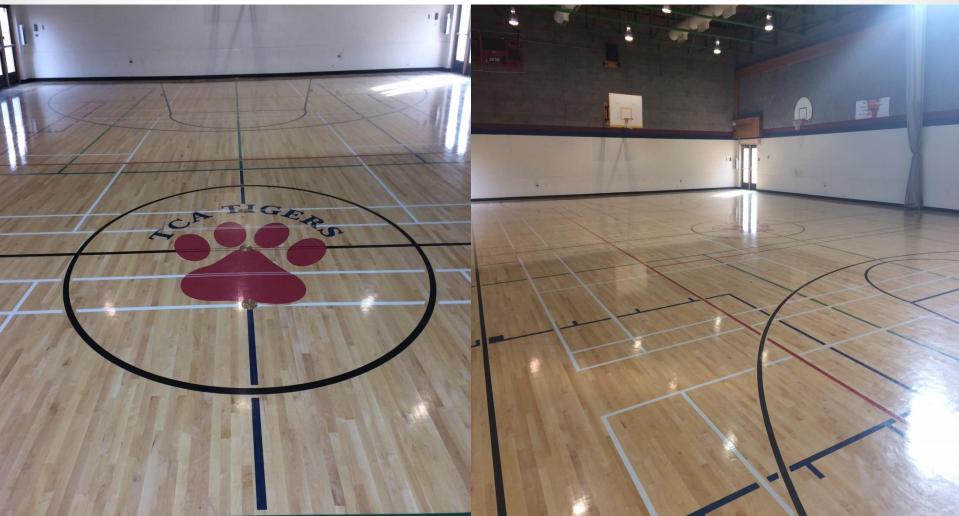

# Trinity Flood

 Trinity Gym , Kitchen and Common Area Flooded Twice in approximately <u>2 weeks</u>

# Trinity Flood

• Gym Floor

# Trinity-Flood

• New Gym Floor with Logo and Gym Lines