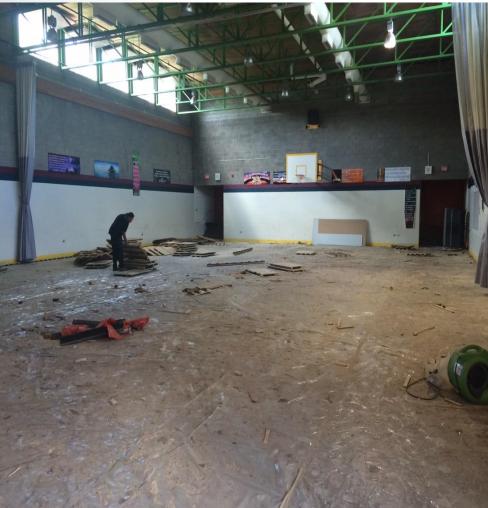

# Trinity Flood

 Trinity Gym , Kitchen and Common Area Flooded Twice in approximately <u>2 weeks</u>

# Trinity Flood

• Gym Floor