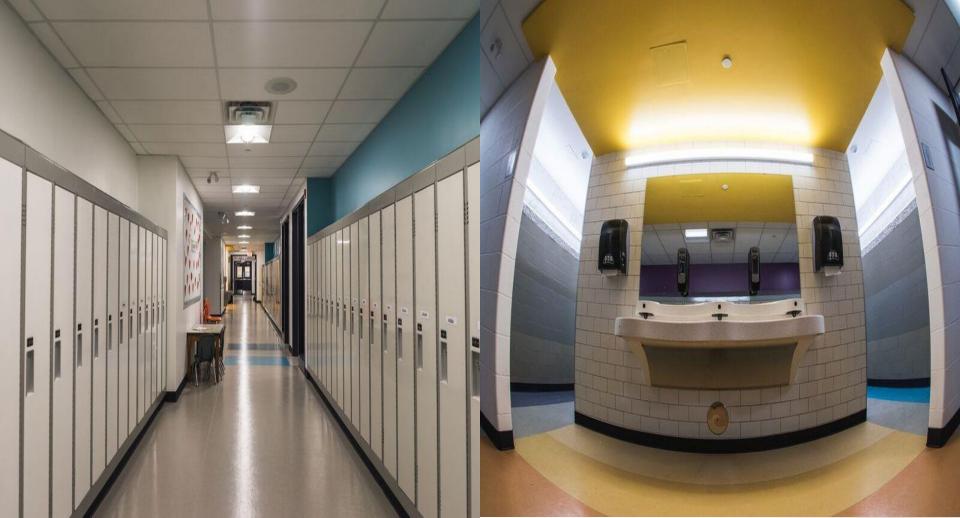

#### Front Entrance and Gym

Common Area

Media Room

Hallway

Washroom

Classroom

Science Room

• Gym