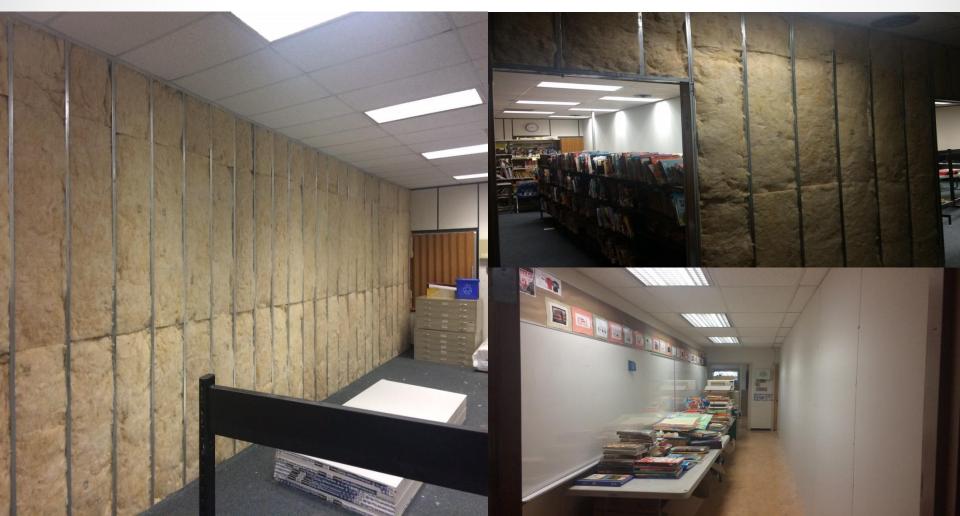

#### • Elementary Wing

Classroom

Standard Classroom Remodeling

Classrooms and separation walls being built

• 1 of 2 classrooms in old library

• 2<sup>nd</sup> classroom in old library

Counsellor Room and Emergency Lights