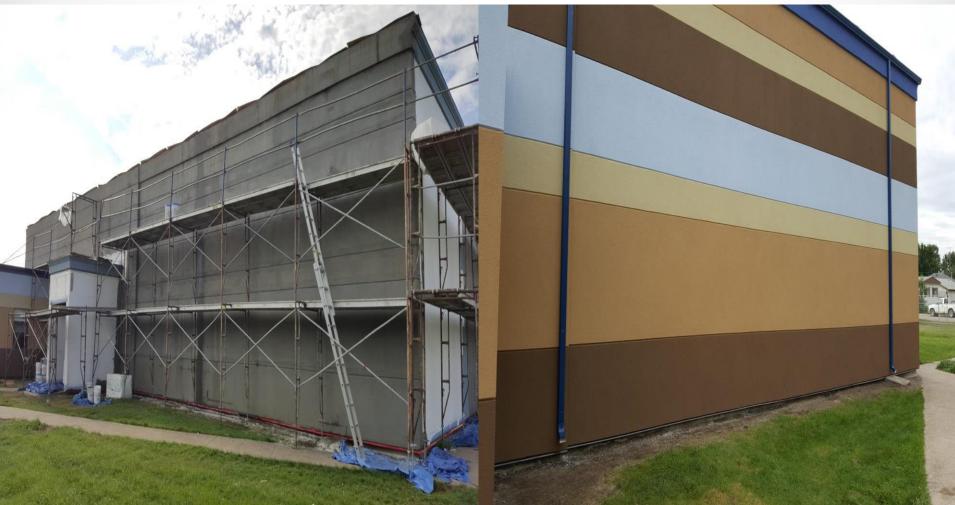

# Carbon EIFS (stucco) Phase 2

• Exterior Insulation and Finishing System

## Carbon EIFS Phase 2

Base coat applied over insulation

Finished EIFS colours