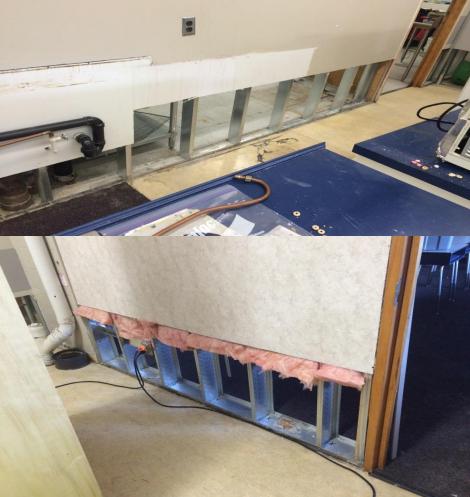

rinity



# Trinity Christian Academy

Modular 1

Modular 2



# Trinity Christian Academy

Modulars painted, up and running



#### Greentree

Classroom remodeling, completed link and additional washrooms



#### Greentree

#### • Link to modulars completed

#### Classroom remodeling



#### Greentree

• Modified upstairs bathroom to barrier free.



# Wheatland Elementary

#### • Fire in boys washroom



# Wheatland Elementary

#### Bathroom repaired



#### Brentwood

Classroom Remodeling

.



### Brentwood

#### New classroom

#### Breakout Rooms



### Three Hills

Sensory Room



### Three Hills

Sensory Room Completed



# Trinity Flood

 Trinity Gym , Kitchen and Common Area Flooded Twice in approximately <u>2 weeks</u>



# Trinity Flood

• Gym Floor

#### Kitchen & Classroom





# Trinity-Flood

• New Gym Floor with Logo and Gym Lines



# Trinity-Flood

Kitchen

Classroom & Common Area



## FOTV – Fitness Centre

Structural Steel, Steel Studs & Parapet Compacting crushed gravel



## Tro Val Fitness Centre

Roof being installed

Sheeting being installed



# Schools ready to go – Thanks to janitorial staff

Brentwood

Three Hills



# **OTHER PROJECTS**

| Before Summer Projects |                          |                     |  |
|------------------------|--------------------------|---------------------|--|
| School                 | Project                  | Contractor          |  |
|                        |                          | 1792691 Alberta     |  |
| Acme                   | Roofing                  | Ltd.                |  |
| Brentwood