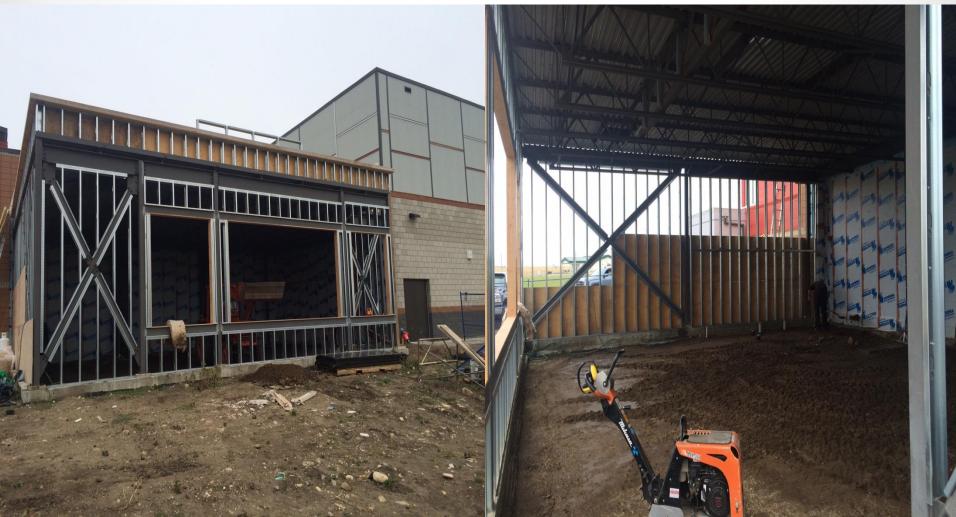

## FOTV – Fitness Centre

Structural Steel, Steel Studs & Parapet Compacting crushed gravel

## Tro Val Fitness Centre

Roof being installed

Sheeting being installed