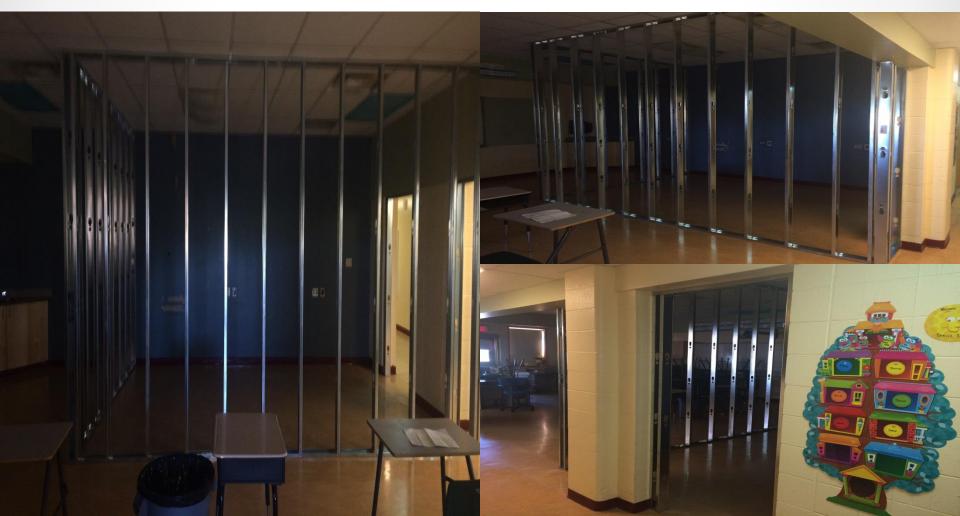

#### • Elementary Wing

Classroom

Standard Classroom Remodeling

Classrooms and separation walls being built

• 1 of 2 classrooms in old library

• 2<sup>nd</sup> classroom in old library

Counsellor Room and Emergency Lights

Hallway to classroom and breakout rooms