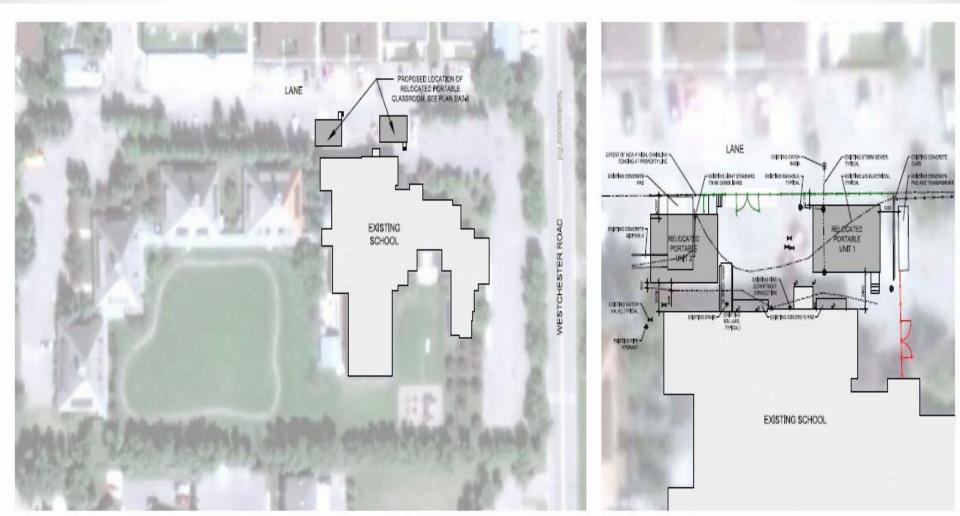

# Trinity Christian Academy

Relocate 2 modulars from Trochu to Trinity

# Trinity Christian Academy

Modular 1

Modular 2