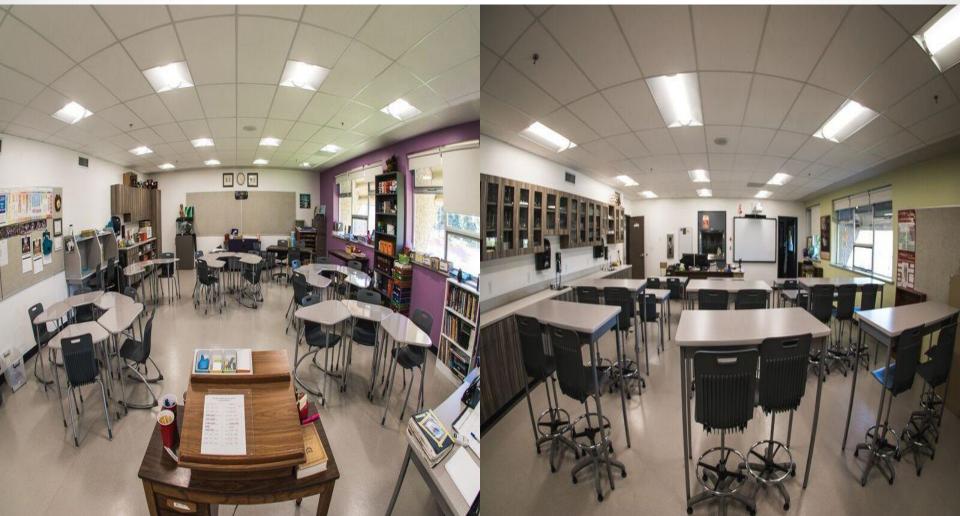

#### Front Entrance and Gym

Common Area

Media Room

Hallway

Washroom

Classroom

Science Room

• Gym

#### • Elementary Wing

Classroom

Standard Classroom Remodeling

Classrooms and separation walls being built

• 1 of 2 classrooms in old library

• 2<sup>nd</sup> classroom in old library

Counsellor Room and Emergency Lights