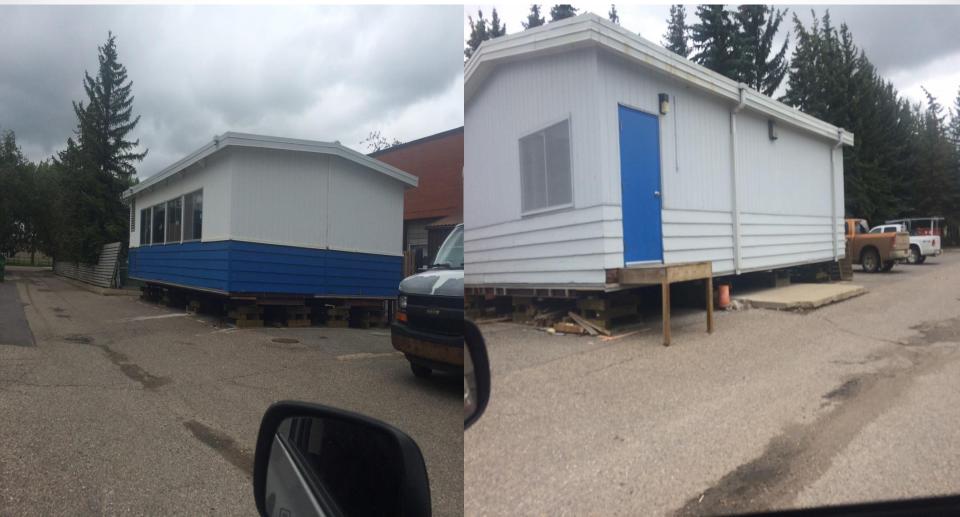

# Trinity Christian Academy

Relocate 2 modulars from Trochu to Trinity

# Trinity Christian Academy

Modular 1

Modular 2

# Trinity Christian Academy

Modulars painted, up and running