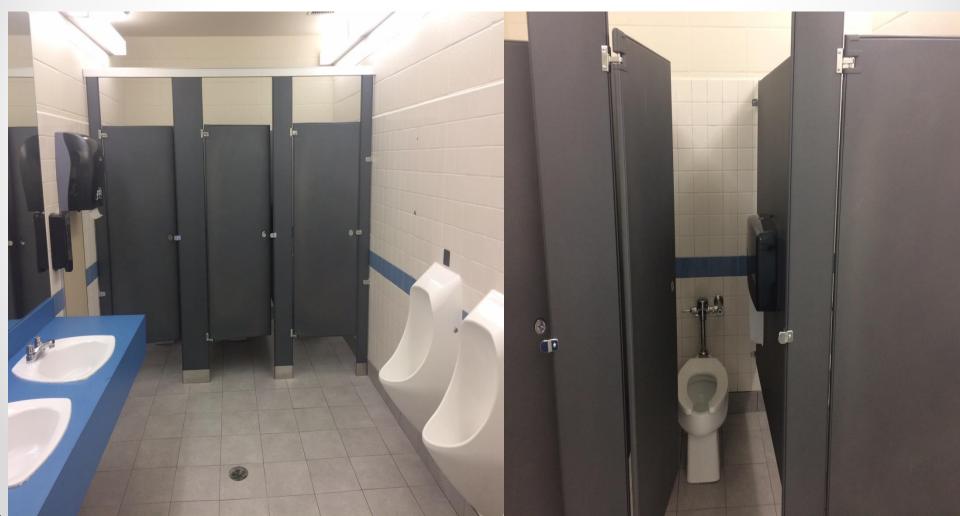

up> classroom in old library



Counsellor Room and Emergency Lights



Hallway to classroom and breakout rooms



# Carbon EIFS (stucco) Phase 2

• Exterior Insulation and Finishing System



## Carbon EIFS Phase 2

Base coat applied over insulation

Finished EIFS colours



# Trinity Christian Academy

Relocate 2 modulars from Trochu to Trinity



# Trinity Christian Academy

Modular 1

Modular 2



# Trinity Christian Academy

Modulars painted, up and running



#### Greentree

Classroom remodeling, completed link and additional washrooms



#### Greentree

#### • Link to modulars completed

#### Classroom remodeling



#### Greentree

• Modified upstairs bathroom to barrier free.



# Wheatland Elementary

#### • Fire in boys washroom



# Wheatland Elementary

#### Bathroom repaired



#### Brentwood

Classroom Remodeling

.



### Brentwood

#### New classroom

#### Breakout Rooms



### Three Hills

Sensory Room



### Three Hills

Sensory Room Completed



# Trinity Flood

 Trinity Gym , Kitchen and Common Area Flooded Twice in approximately <u>2 weeks</u>



# Trinity Flood

• Gym Floor

#### Kitchen & Classroom





# Trinity-Flood

• New Gym Floor with Logo and Gym Lines



# Trinity-Flood

Kitchen

Classroom & Common Area



## FOTV – Fitness Centre

Structural Steel, Steel Studs & Parapet Compacting crushed gravel



## Tro Val Fitness Centre

Roof being installed

Sheeting being installed



# Schools ready to go – Thanks to janitorial staff

Brentwood

Three Hills



# **OTHER PROJECTS**

| Before Summer Projects |                          |