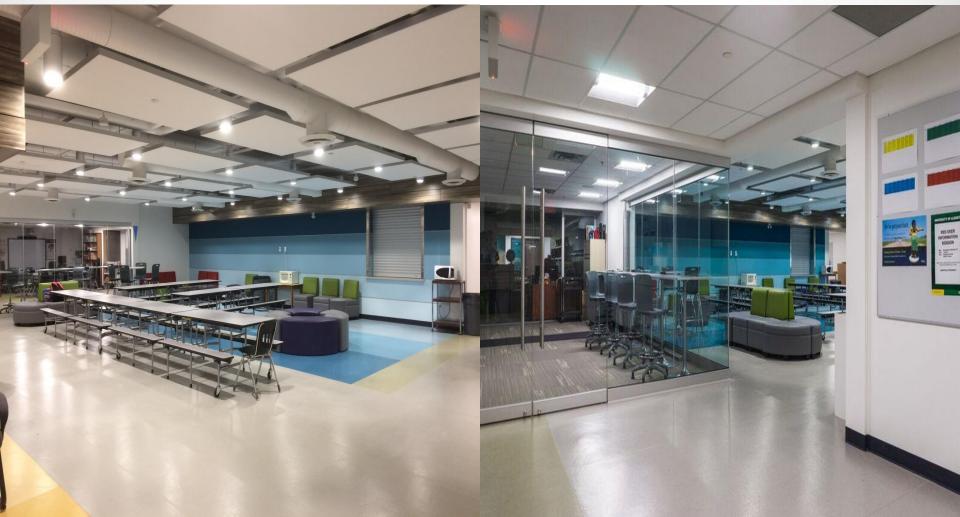

#### Front Entrance and Gym

Common Area

Media Room

Hallway

Washroom

Classroom

Science Room

• Gym