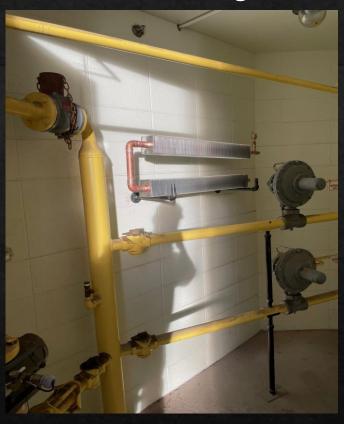

#### Gas Meter and Water Room Heater Replacement – Wheatland Elementary

Before

After