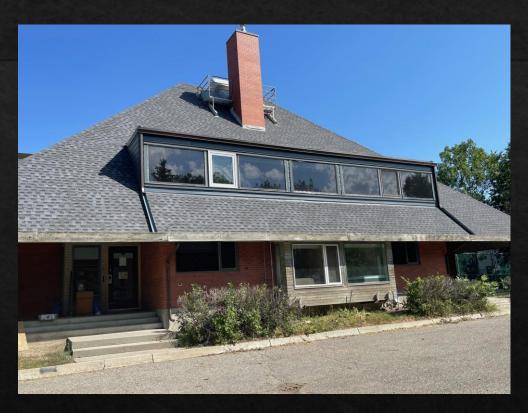

## DVSS Staff Room Remodel

Before

Before

Dr Elliott

Ceiling and Lighting
Upgrades

Greentree Classroom Ceiling Replacement and Lighting Upgrade