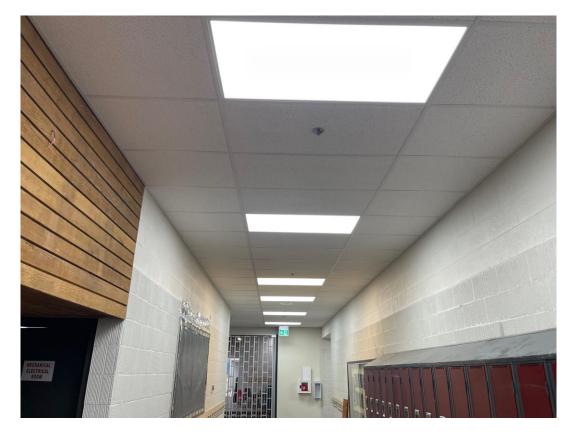

## DVSS Staff Room Remodel

Before

Before

Dr Elliott

Ceiling and Lighting
Upgrades

Greentree Classroom Ceiling Replacement and Lighting Upgrade