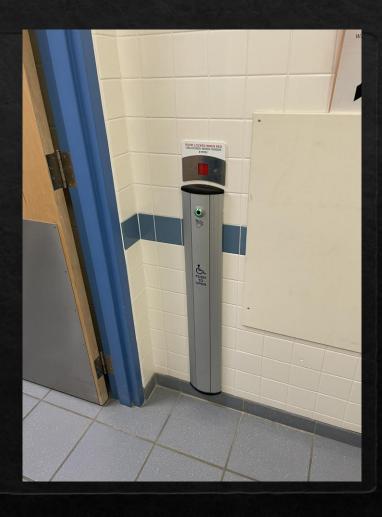

## DVSS Adiabatic Water Chiller





## DVSS Staff Room Remodel







Before



Before

Dr Elliott

Ceiling and Lighting
Upgrades





Greentree Classroom Ceiling Replacement and Lighting Upgrade

#### Greentree Floor Replacement





Before

# Sanitary Lines Replacement SHS







Theatre Carpet & Chairs Replacement SHS

# Washroom Replacement - Before SHS



### Washroom Replacement - After SHS



## Strathmore Dorms Roof Replacement





Before

After



Washroom Flooring Upgrade TCA

#### TCA Addition – Administration Area







TCA
Ceiling and Lighting Upgrades

# Countertops – Gym Washrooms Three Hills





Before





## Flooring Replacement Three Hills School

### Wheatland Elementary New Library Carpet



Before

## Wheatland Elementary Barrier Free Washroom Door Controls







#### Gas Meter and Water Room Heater Replacement – Wheatland Elementary







Before

After

#### Wheatland Elementary AHU Motor Replacement

Before



#### Before



After



Wheatland Crossing Classroom Lighting Upgrades



Wheatland Crossing
Replace Braided Heating Lines

## Wheatland Crossing Fitness Centre







| Acme School      | Drainage –Erosion Control        | DVSS              | Plumbing Upgrades                        | Greentree | Fence Replacement                             |
|------------------|----------------------------------|-------------------|------------------------------------------|-----------|-----------------------------------------------|
| Brentwood        | Repaved Tarmac                   | DVSS              | P/A Power Supply Board                   |