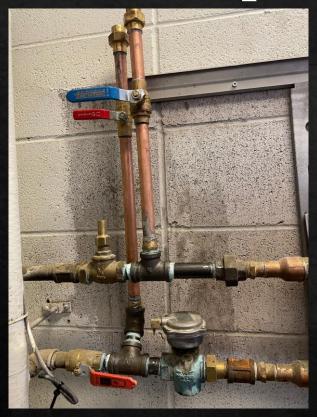

#### Gas Meter and Water Room Heater Replacement – Wheatland Elementary

Before

After