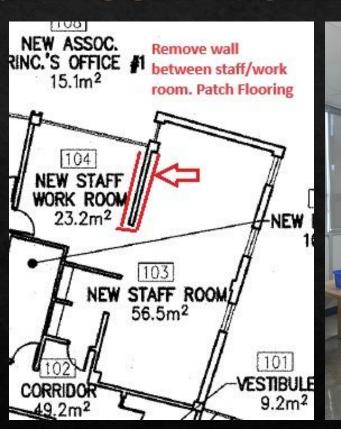

## DVSS Staff Room Remodel

Before

Before

Dr Elliott

Ceiling and Lighting
Upgrades

Greentree Classroom Ceiling Replacement and Lighting Upgrade