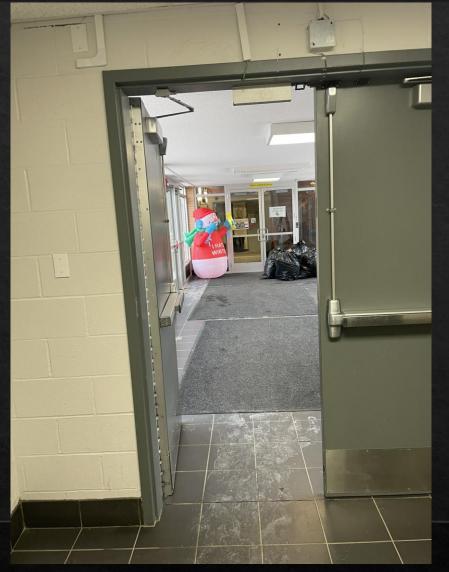

### Hallway Floor Replacement Carseland

Before

After

Before

DVSS Fire Door

After