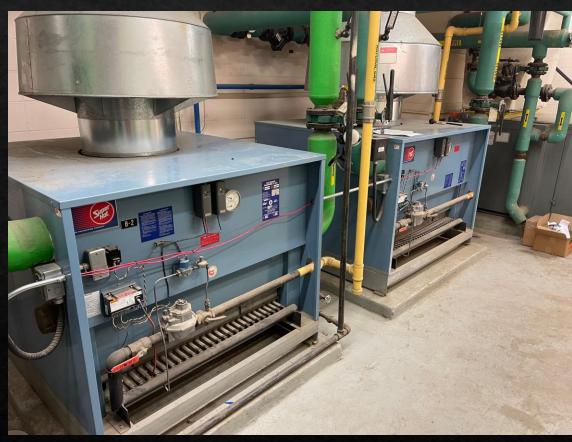

IMR - CMR
Maintenance
Projects
2023-2024





Brentwood Classroom Flooring

## Carseland Boiler Replacement





Before





# Flooring Replacement CMJHS

### Hallway Floor Replacement Carseland



Before



After





Before

DVSS Fire Door

After

#### DVSS Adiabatic Water Chiller





#### Before

## DVSS Adiabatic Water Chiller





## DVSS Staff Room Remodel







Before



Before

Dr Elliott

Ceiling and Lighting
Upgrades





Greentree Classroom Ceiling Replacement and Lighting Upgrade

#### Greentree Floor Replacement





Before

# Sanitary Lines Replacement SHS







Theatre Carpet & Chairs Replacement SHS

# Washroom Replacement - Before SHS



### Washroom Replacement - After SHS



## Strathmore Dorms Roof Replacement





Before

After



Washroom Flooring Upgrade TCA

#### TCA Addition – Administration Area







TCA
Ceiling and Lighting Upgrades

# Countertops – Gym Washrooms T