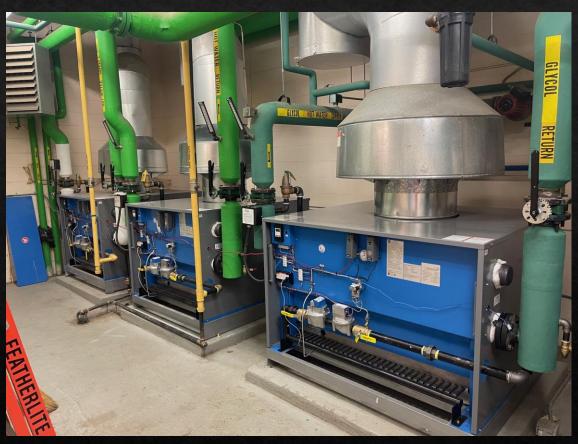

IMR - CMR
Maintenance
Projects
2023-2024





Brentwood Classroom Flooring

## Carseland Boiler Replacement





Before





# Flooring Replacement CMJHS

### Hallway Floor Replacement Carseland



Before



After





Before

DVSS Fire Door

After

#### DVSS Adiabatic Water Chiller





#### Before

## DVSS Adiabatic Water Chiller





## DVSS Staff Room Remodel







Before



Before

Dr Elliott

Ceiling and Lighting
Upgrades





Greentree Classroom Ceiling Replacement and Lighting Upgrade

#### Greentree Floor Replacement





Before

# Sanitary Lines Replacement SHS







Theatre Carpet & Chairs Replacement SHS

# Washroom Replacement - Before SHS



### Washroom Replacement - After SHS



## Strathmore Dorms Roof Replacement





Before

After



Washroom Flooring Upgrade TCA

#### TCA Addition – Administration Area







TCA
Ceiling and Lighting Upgrades

# Countertops – Gym Washrooms Thr