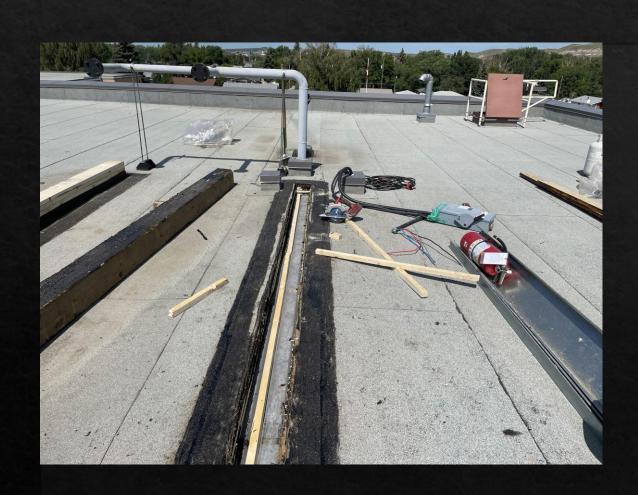

## Strathmore Dorms Roof Replacement

Before

After

Washroom Flooring Upgrade TCA