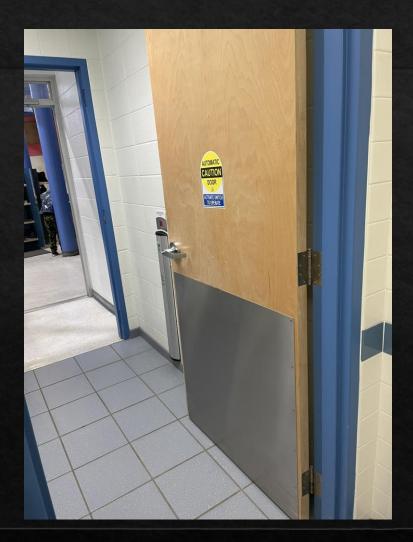

### Hallway Floor Replacement Carseland

Before

After

Before

DVSS Fire Door

After