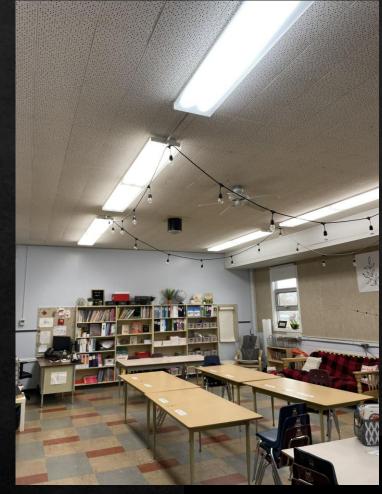

## DVSS Staff Room Remodel

Before

Before

Dr Elliott

Ceiling and Lighting
Upgrades

Greentree Classroom Ceiling Replacement and Lighting Upgrade