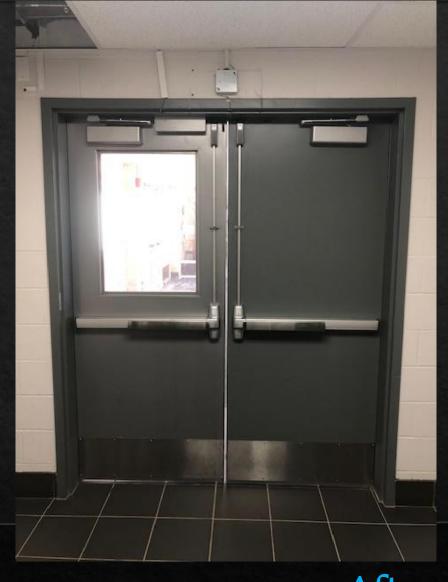

### Hallway Floor Replacement Carseland

Before

After

Before

DVSS Fire Door

After