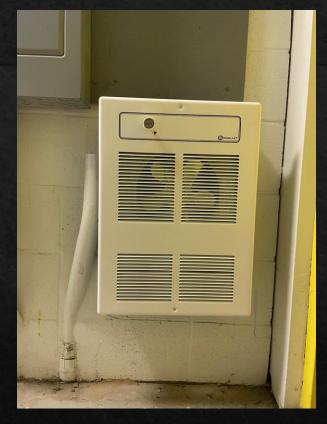

#### Gas Meter and Water Room Heater Replacement – Wheatland Elementary

Before

After