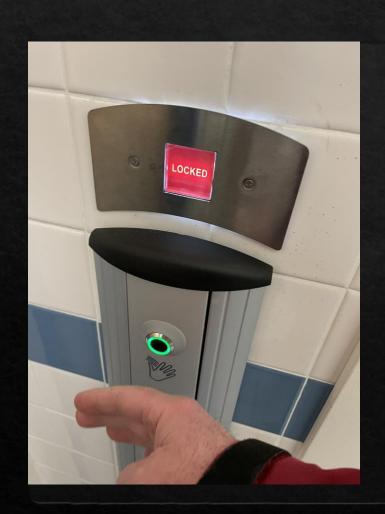

ore

## DVSS Adiabatic Water Chiller





## DVSS Staff Room Remodel







Before



Before

Dr Elliott

Ceiling and Lighting
Upgrades





Greentree Classroom Ceiling Replacement and Lighting Upgrade

#### Greentree Floor Replacement





Before

# Sanitary Lines Replacement SHS







Theatre Carpet & Chairs Replacement SHS

# Washroom Replacement - Before SHS



### Washroom Replacement - After SHS



## Strathmore Dorms Roof Replacement





Before

After



Washroom Flooring Upgrade TCA

#### TCA Addition – Administration Area







TCA
Ceiling and Lighting Upgrades

# Countertops – Gym Washrooms Three Hills





Before





## Flooring Replacement Three Hills School

### Wheatland Elementary New Library Carpet



Before

## Wheatland Elementary Barrier Free Washroom Door Controls







#### Gas Meter and Water Room Heater Replacement – Wheatland Elementary







Before

After

#### Wheatland Elementary AHU Motor Replacement

Before



#### Before



After



Wheatland Crossing Classroom Lighting Upgrades



Wheatland Crossing
Replace Braided Heating Lines

## Wheatland Crossing Fitness Centre







| Acme School      | Drainage –Erosion Control        | DVSS              | Plumbing Upgrades                        | Greentree | Fence Replacement                             |
|------------------|----------------------------------|-------------------|------------------------------------------|-----------|-----------------------------------------------|
| Brentwood        | Repaved Tarmac                   | DVSS              | P/A Power Supply Board