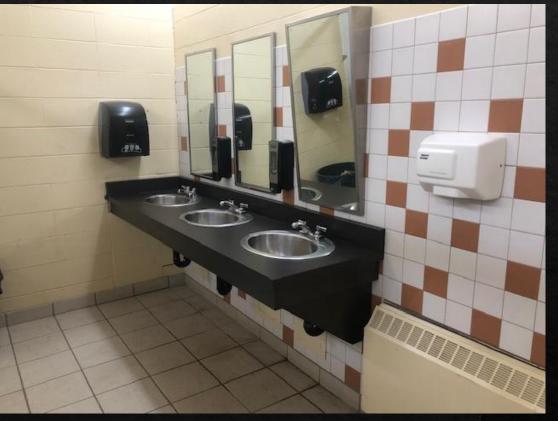

# Flooring Replacement CMJHS

### Hallway Floor Replacement Carseland



Before



After





Before

DVSS Fire Door

After

#### DVSS Adiabatic Water Chiller





#### Before

## DVSS Adiabatic Water Chiller





## DVSS Staff Room Remodel







Before



Before

Dr Elliott

Ceiling and Lighting
Upgrades





Greentree Classroom Ceiling Replacement and Lighting Upgrade

#### Greentree Floor Replacement





Before

# Sanitary Lines Replacement SHS







Theatre Carpet & Chairs Replacement SHS

# Washroom Replacement - Before SHS



### Washroom Replacement - After SHS



## Strathmore Dorms Roof Replacement





Before

After



Washroom Flooring Upgrade TCA

#### TCA Addition – Administration Area







TCA
Ceiling and Lighting Upgrades

# Countertops – Gym Washrooms Three Hills





Before





## Flooring Replacement Three Hills School

### Wheatland Elementary New Library Carpet



Before

## Wheatland Elementary Barrier Free Washroom Door Controls







#### Gas Meter and Water Room Heater Replacement – Wheatland Elementary







Before

After

#### Wheatland Elementary AHU Motor Replacement

Before



#### Before



After



Wheatland Crossing Classroom Lighting Upgrades



Wheatland Crossing
Replace Braided Heating Lines

## Wheatland Crossing Fitness Centre







| Acme School      | Drainage –Erosion Control        | DVSS              | Plumbing Upgrades                        | Greentree | Fence Replacement                             |
|------------------|----------------------------------|-------------------|------------------------------------------|--