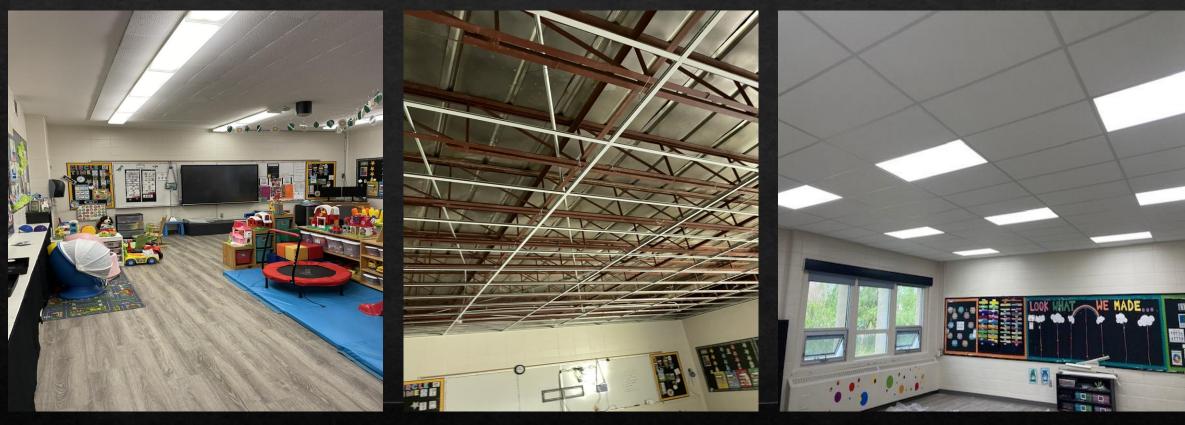

## DVSS Staff Room Remodel

Before

Before

Dr Elliott

Ceiling and Lighting
Upgrades

Greentree Classroom Ceiling Replacement and Lighting Upgrade