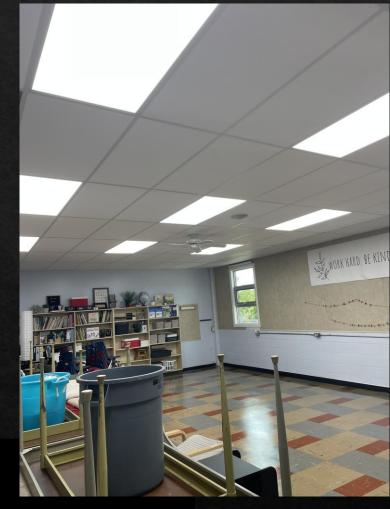

## DVSS Staff Room Remodel

Before

Before

Dr Elliott

Ceiling and Lighting
Upgrades

Greentree Classroom Ceiling Replacement and Lighting Upgrade