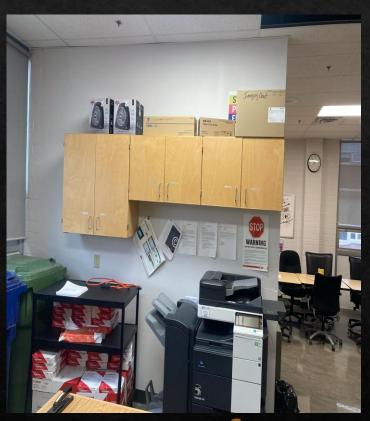

## DVSS Staff Room Remodel

Before

Before

Dr Elliott

Ceiling and Lighting
Upgrades

Greentree Classroom Ceiling Replacement and Lighting Upgrade