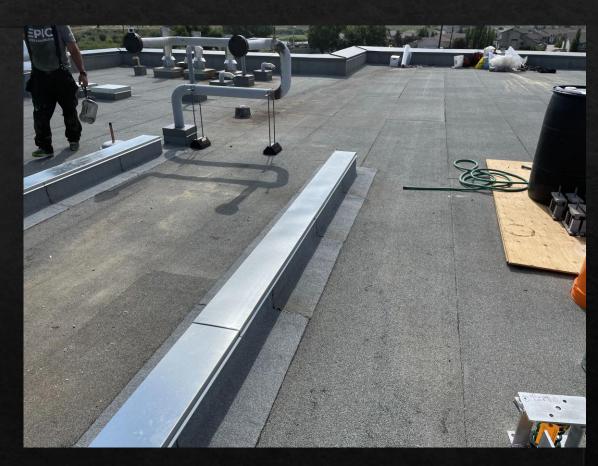

## Strathmore Dorms Roof Replacement

Before

After

Washroom Flooring Upgrade TCA