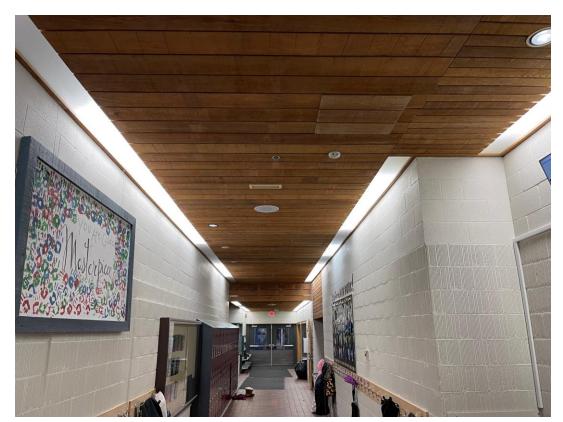

## DVSS Staff Room Remodel

Before

Before

Dr Elliott

Ceiling and Lighting
Upgrades

Greentree Classroom Ceiling Replacement and Lighting Upgrade