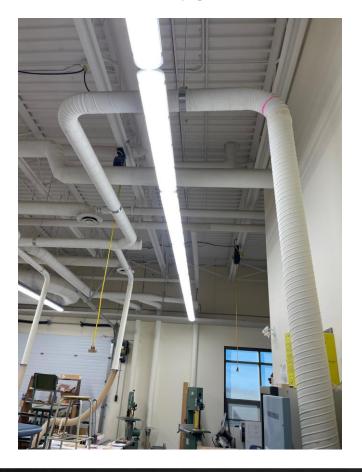

#### Before

After

Wheatland Crossing Classroom Lighting Upgrades

Wheatland Crossing
Replace Braided Heating Lines