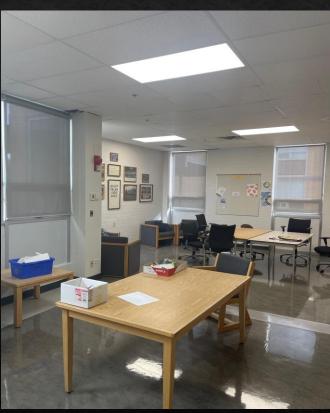

## DVSS Staff Room Remodel

Before

Before

Dr Elliott

Ceiling and Lighting
Upgrades

Greentree Classroom Ceiling Replacement and Lighting Upgrade