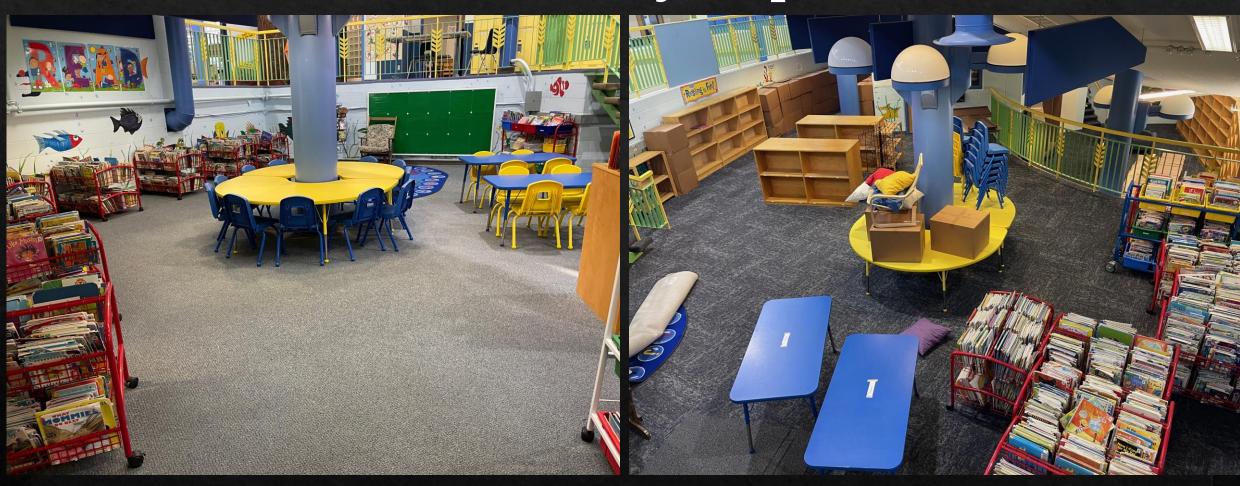

DVSS Fire Door

After

#### DVSS Adiabatic Water Chiller





#### Before

## DVSS Adiabatic Water Chiller





## DVSS Staff Room Remodel







Before



Before

Dr Elliott

Ceiling and Lighting
Upgrades





Greentree Classroom Ceiling Replacement and Lighting Upgrade

#### Greentree Floor Replacement





Before

# Sanitary Lines Replacement SHS







Theatre Carpet & Chairs Replacement SHS

# Washroom Replacement - Before SHS



### Washroom Replacement - After SHS



## Strathmore Dorms Roof Replacement





Before

After



Washroom Flooring Upgrade TCA

#### TCA Addition – Administration Area







TCA
Ceiling and Lighting Upgrades

# Countertops – Gym Washrooms Three Hills





Before





## Flooring Replacement Three Hills School

### Wheatland Elementary New Library Carpet



Before

## Wheatland Elementary Barrier Free Washroom Door Controls







#### Gas Meter and Water Room Heater Replacement – Wheatland Elementary







Before

After

#### Wheatland Elementary AHU Motor Replacement

Before



#### Before



After



Wheatland Crossing Classroom Lighting Upgrades



Wheatland Crossing
Replace Braided Heating Lines

## Wheatland Crossing Fitness Centre







| Acme School      | Drainage –Erosion Control        | DVSS              | Plumbing Upgrades                        | Greentree | Fence Replacement                             |
|------------------|----------------------------------|-------------------|------------------------------------------|-----------|-----------------------------------------------|
| Brentwood        | Repaved Tarmac