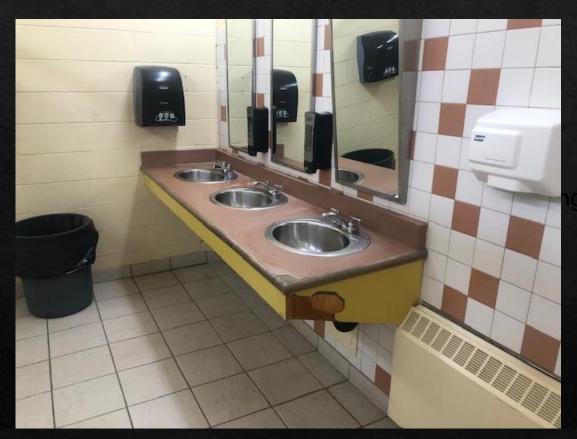

# Flooring Replacement CMJHS

### Hallway Floor Replacement Carseland



Before



After





Before

DVSS Fire Door

After

#### DVSS Adiabatic Water Chiller





#### Before

## DVSS Adiabatic Water Chiller





## DVSS Staff Room Remodel







Before



Before

Dr Elliott

Ceiling and Lighting
Upgrades





Greentree Classroom Ceiling Replacement and Lighting Upgrade

#### Greentree Floor Replacement





Before

# Sanitary Lines Replacement SHS







Theatre Carpet & Chairs Replacement SHS

# Washroom Replacement - Before SHS



### Washroom Replacement - After SHS



## Strathmore Dorms Roof Replacement





Before

After



Washroom Flooring Upgrade TCA

#### TCA Addition – Administration Area







TCA
Ceiling and Lighting Upgrades

# Countertops – Gym Washrooms Three Hills





Before





## Flooring Replacement Three Hills School

### Wheatland Elementary New Library Carpet



Before

## Wheatland Elementary Barrier Free Washroom Door Controls







#### Gas Meter and Water Room Heater Replacement – Wheatland Elementary







Before

After

#### Wheatland Elementary AHU Motor Replacement

Before



#### Before



After



Wheatland Crossing Classroom Lighting Upgrades



Wheatland Crossing
Replace Braided Heating Lines

## Wheatland Crossing Fitness Centre







| Acme School      | Drainage –Erosion Control        | DVSS              | Plumbing Upgrades                        | Greentree | Fence Replacement                             |
|------------------|----------------------------------|-------------------|------------------------------------------|